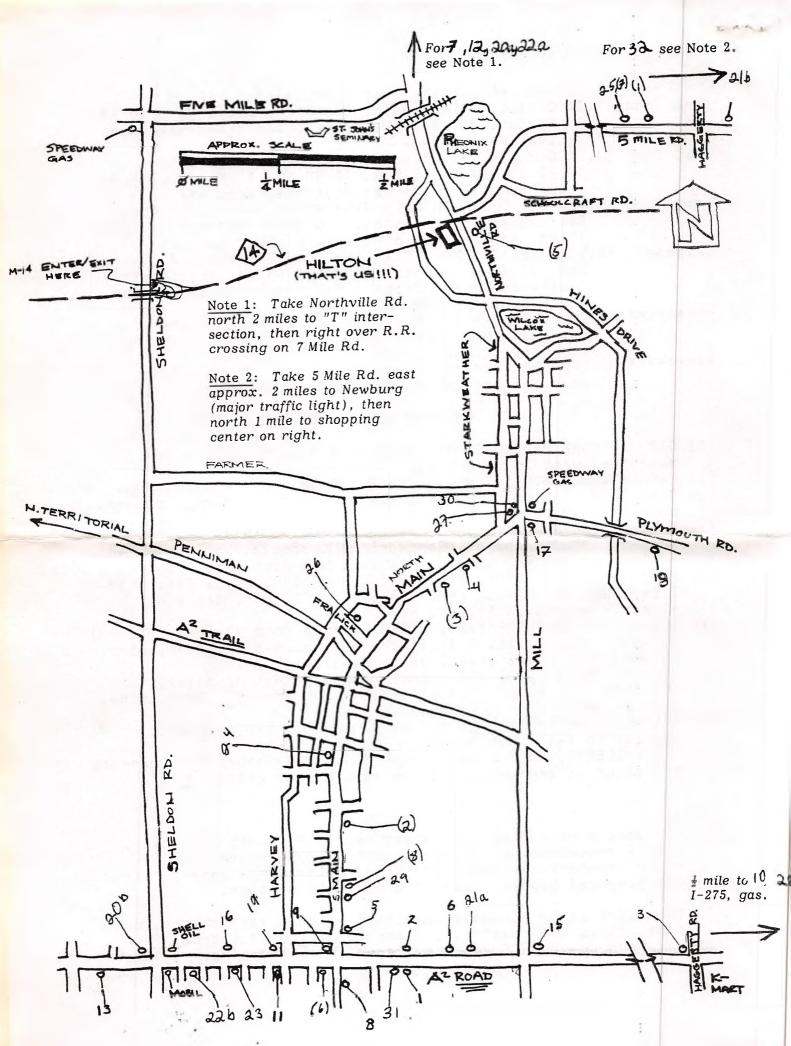

## PLYMOUTH AREA RESTAURANT GUIDE Revised and compiled by Miriam Rozian and VIRGIL I

Pricing guide: Based on comparative prices for dinner for one person---- \$=under \$5 \$=\$5-\$10 \$\$\$=over \$10

fast food 1.ARBY's. 575 W.Ann Arbor Rd.,459-6765. Fri.& Sat. 10:30-2 AM; Sun.10:30 AM-midnight. Fast food, sandwiches. Accepts phone-ins. -\$-

fast food 2.ARTHUR TREACHER'S FISH AND CHIPS. 640 W.Ann Arbor Rd., 459-8855. Fri.& Sat. 11 AM-11 PM; Sun. 11 AM-11 PM. Fast food, no redeeming social value. -\$-

3.BILL KNAPP'S. 40900 E.Ann Arbor Rd., 459-1616. Fri. & Sat. 11 AM-11 PM; Sun. 11 AM-10 PM. American style, possible wait. -\$-

4.BODE'S. 280 N. Main, 453-1883. Fri. 6 AM-9 PM; Sat. 6 AM-8 PM. Closed Sun. Diner. -\$-

fast food 5.BURGER SHEF. 1365 S. Main, 453-9369. Fri. 7 AM-10 PM; Sat. 7 AM-11 PM; Sun. 8 AM-10 PM. Ye olde burger chain. -\$-

fast food 6.BURGER KING. 560 W.Ann Arbor Rd., 453-6460. Fri.& Sat. 10 AM-3 AM; Sun. 11 AM-11 PM. Burgers, etc. -\$-Chinese 7.CHINA FAIR. 42313 Seven Mi. Rd., 349-0441. Fri.&

Sat. 11 AM-midnight; Sun. noon-10 PM. One of the best in Mich. Alcohol; major credit cards accepted. May require reservations Fri. & Sat. -\$\$-

24 hours 8.CLOCK. 9468 S.Main., 459-3870. 24 hours. Family style. -\$-

9.DALY'S. 800 W.Ann Arbor Rd., 453-8573. Fri.& Sat. 11 AM-2 AM; Sun. 11 AM-1 AM. Good chili dogs, better ice cream. Accepts phone-ins. Also has '50's style car-hop drive-in. -\$-

24 hours 10.DENNY'S. 39550 E.Ann Arbor Rd. (east of I-275),
459-0880. 24 hour, breakfast. Family style, not bad.
Accepts phone-ins. -\$-

24 hours 11.DUNKIN' DONUTS. 1043 W. Ann Arbor Rd., 455-4646. 24 hours; donuts, coffee, light lunch items. -\$-Chinese 12.EDDY'S TIN FU. 43171 Seven Mi. Rd., 348-0180. Fri

12.EDDY'S TIN FU. 43171 Seven Mi. Rd., 348-0180. Fri. & Sat. noon-midnight; Sun. noon-10 PM. Good food, specializing in Cantonese, Mandarin and Szechuan styles. Alcohol; accepts major credit cards. May require reservations Fri. & Sat. - \$\$-

13.ELIAS BROS. BIG BOY. 44681 W.Ann Arbor Rd., 455-8070. Family restaurant -- burgers, sandwiches, adequate salad bar. Accepts phone-ins. -\$-

14.EMMA'S. 844 Penniman, 453-6260. Fri. Sat. 11 AM-9 PM.Closed Sun. Very good food--terrific Mexican salad. Some veggie dishes. -\$\$-

15.FRIENDLY'S. 42370 E.Ann Arbor Rd., 459-5790. Fri.& Sat. 7 AM-midnight, Sun. 7 AM-11 PM. Family restaurant, burgers, salad bar, etc. -\$-

16. GRANDMA'S FAMOUS RECIPE FRIED CHICKEN. 1122 W.Ann Arbor Rd., 453-6767. 10:30 AM-9 PM. Better than average fried chicken. -\$-

2 7 5 31

fast food 17.HARDEE'S. 150 Plymouth Rd., 453-4340. Fri. Sat. 6 AM-midnight; Sun. 7 AM-11 PM. Another processed cow emporium. -\$-

18.(a) HILLSIDE INN. 41161 Plymouth Rd., 453-4300. Fri.& Sat. 11:15 AM-11 PM; Sun. closed. May require reservations. Continental style. Fancy, sometimes worth it. Alcohol; major credit cards accepted. -\$\$\$-

(b) BOTTOM OF THE HILL.453-4303. Fri.& Sat. 11:30 AM -12:30 AM; Sun. closed. Pub style, alcohol, soup, salads, sandwiches. Major credit cards

accepted. -\$-

19. HOLLY'S BY GOLLY. 1020 W.Ann Arbor Rd., 459-4190. Fri.& Sat. 11 AM-12:30 AM; Sun. noon-10:30 PM. Texas' revenge on the Frost Belt! Steaks, Mexican dishes, lotsa laffs. Major credit cards. -\$-20.LITTLE CAESAR'S.

(a) 43333 Seven Mile Rd., 349-0556. Fri.& Sat. 11:30 AM-2 AM; Sun. noon-11 PM. Pizza, Italian food, alcohol. Accepts phone-ins, carry-out. -\$-

(b) 1492 Sheldon., 453-1000. Fri. Sat. 11 AM-midnight; Sun. 3:30 PM-11 PM. Same as above.

fast food 21.McDONALD'S.

(a) 220 W.Ann Arbor Rd., 453-4260. Fri.& Sat.
6:30 AM-1 AM; Sun. 7 AM-11 PM. Where the elect
meet to eet. Drive-through, too. -\$-

(b) Five Mile Rd., 420-0033. Fri.& Sat. 7 AM-midnight; Sun. 8 AM-11 PM. Same as above.

22aNORTHVILLE CHARLEY'S. 41122 Seven Mile Rd., 349-9220. Fri.11:30 AM-12:30 AM; Sat. noon-12:30 AM; Sun. 1 PM-10 PM. Seafood, pizza, alcohol. Reservations necessary for 8 or more. MasterCard, Visa accepted. -\$\$\$-

226 PALACE. 1507 W.Ann Arbor Rd., 453-5340. Fri. & Sat. 6 AM-midnight; Sun. 6 AM-10 PM. Family style,

average diner. -\$-

23.PIZZA HUT. 1425 W.Ann Arbor Rd., 459-2110. Fri.& Sat. 11 AM-1 AM; Sun. noon-11 PM. Edible pizza, pseudo-Italian food. Accepts phone-ins. -\$-

delivers 24.PIZZA PRIMA. 1070 S.Main., 453-2900. Fri.& Sat. 4 PM-2 AM; Sun. 4 PM-midnight. Carry-out or delivery. -\$-

delivers 25.PRIMO'S PIZZA. 41105 Five Mile Rd., 420-0333. Fri. & Sat. 4 PM-2 AM; Sun. 4 PM-midnight. Carry-out or delivery. -\$-

26.SIDE STREET PUB. 860 Fralick Ave., 453-4440. Fri.& Sat. Bar-type hours, bar-type food. MasterCard, Visa. -\$-

27.SPANKY'S. 413 N.Main, 459-1130. Fri.& Sat. 5 AM-10 PM; Sun. 8 AM-8 PM. Family restaurant. -\$-

28.STEAK AND ALE. 40347 E.Ann Arbor Rd., 453-8080. Fri. & Sat. 5 PM-11:30 PM; Sun. noon-10 PM. Steaks,

alcohol. Expensive, but good. - \$\$-

fast food 29.TACO BELL. 1327 S.Main, 455-0420. Fri.& Sat. 10 AM-3 AM; Sun. 10 AM-1 AM. Grounds for trade sanctions against Mexico. -\$-

fast food 30.TACO PLAZA. 499 N.Main, 459-4640. Fri. Sat. 10:30 AM-midnight; Sun. 10:30 AM-11 PM. Grounds for trade sanctions against South America. -\$-

fast food 31.WENDY'S OLD FASHIONED HAMBURGERS. 655 W.Ann Arbor Rd., 455-1616. Fri.& Sat. 10 AM-11 PM; Sun. 10 AM-10 PM. Hamburgers, chili, good salad bar. -\$-

Chinese 32.WING YEE'S. 37097 Six Mile Rd., 591-1901. Fri.& Sat. 11 AM-midnight; Sun. noon-10 PM. Americanized Cantonese food. Alcohol. May require reservations, accepts MasterCard and Visa. -\$\$-

\*\*\*\*\*\*\*\*\* 33.JOLLY MILLER (in the Plymouth Hilton). Expensive, but good food, salad bar. Automatic 15% gratuity for large groups. -\$\$\$-

\*\*\*\*\*\*\* 34. THE PARK (in the Plymouth Hilton). Coffee shop.

Open for breakfast and lunch only. -\$-

## \*\*\* GROCERY AND PARTY STORES \*\*\*

- (1) CAP 'N' CORK PARTY STORE. Five Mile Rd., 420-0055. Party munchies, good liquor stock.
- (2) FARMER JACK. S.Main, 453-0610. Fri. & Sat. 8 AM-10 PM; Sun. 9 AM-6 PM. Supermarket. Slightly higher than average prices, poorer produce, low stocks at all times.

(3) KROGER. 240 N.Main, 453-9311. Fri.& Sat. 8 AM-10 PM; Sun. 9 AM-6 PM. Supermarket. Best prices & stocks. Has a limited variety of kosher, ethnic, natural, and diet foods. Beer and wine. (4) MAYFLOWER PARTY SHOP. 824 S.Main, 455-6630. Fri.& Sat. 9 AM-

(4) MAYFLOWER PARTY SHOP. 824 S.Main, 455-6630. Fri. Sat. 9 AM-2 AM; Sun. 10 AM-midnight. Beer, wine, liquor. Nice, but slightly expensive selection.

(5) McALLISTER BROTHERS PARTY STORE (across from Plymouth Hilton) 455-9363. Fri. & Sat. 7 AM-11 PM; Sun. noon-8 PM. Beer, wine, liquor, drug store items, party supplies.

(6) PILGRIM PARTY SHOP. 895 W.Ann Arbor Rd. (west of Main), 453-0240. Fri. & Sat. 9 AM-11 PM; Sun. 9 AM-3 PM. Beer, wine, liquor, small food selection.

(7) QUIK-PIK. 41106 Five Mile Rd., 420-2233. 7AM-midnight. Similar to 7-11, but closer.

(8) SEVEN-ELEVEN. 1037 S.Main, 455-2880.\*\*\* 24 hours \*\*\* Moderate selection of beer, wine, groceries. Higher prices.